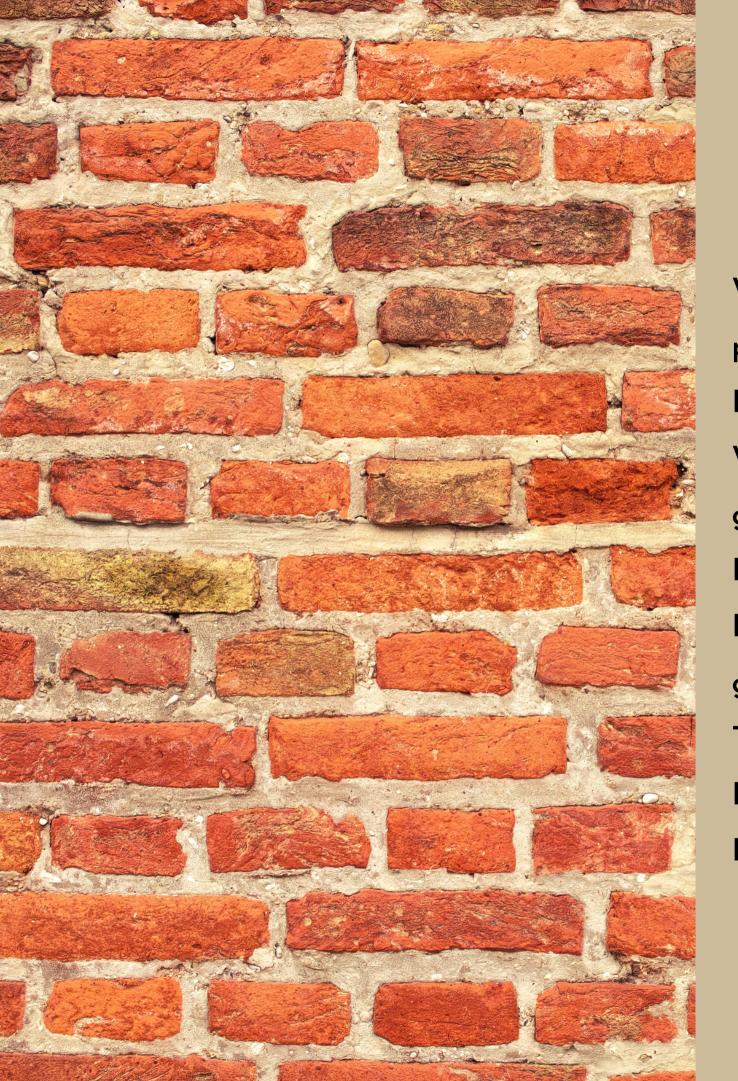

- Walls: 9" Red clay brick for exterior & interior walls, 4" for partition walls
- Window: French window Teak wood and other windows by Anjili wood with safety

- Painting: Apex Emulsion for exterior walls & Tractor Emulsion for interior walls Electrical: Concealed copper wiring with equivalent switches & sockets
  - FLOORING BRAND: KAJARIA, RAK, SOMANY, JOHNSON
  - ELECTRICAL WIRE: POLYCAB, V-GUARD, KEI, FINOLEX
  - SANITARY FITTINGS: CERA, PARRYWARE, HINDWARE